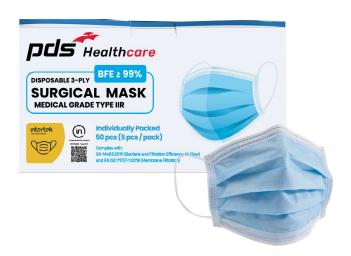

# PDS Healthcare DISPOSABLE 3-PLY SURGICAL MASK TYPE IIR ADULT MASK, EARLOOPS, BLUE COLOR

PHCWSR101/ PHCWSR101-1 (INDIVIDUALLY PACKED)

- Our rigorously-tested PDS Healthcare masks are a cut above the competition. These 3-ply masks have a bacteria filtering efficiency of over 99%, making it your solid choice for protection without compromise
- Protects nose and mouth from viruses and contaminants
- Bacterial Filtration Efficiency (BFE) ≥ 99%
- Hypoallergenic and latex-free
- Adaptable nose bar and elastic earloops for comfort and fit
- Complies with EN:14683:2019
- · Individually packed to preserve hygiene

50pcs (5pcs/bag) 50pcs (1pc/bag)

CLICK THE IMAGE TO DOWNLOAD THE REPORT

#### PRODUCT CODE

5095PHCWSR101 3 Ply Adult Surgical Mask (5pcs/10pkt) 5095PHCWSR101 3 Ply Adult Surgical Mask (1pc/50pkt)

| Mask Model          | PHCWSR101                                          |
|---------------------|----------------------------------------------------|
| Mask Size (mm)      | 175 (L) × 95 (W)                                   |
| Cover Layer         | PP Spunbond, 20GSM                                 |
| Filter Layer        | PP Meltblown, 25GSM                                |
| Inner Layer         | PP Spunbond, 25GSM                                 |
| String              | Polyester Elastic Loop                             |
| Nose Bridge<br>(mm) | PP Coated Aluminum Wire Strip<br>105 (L) x 2.5 (W) |