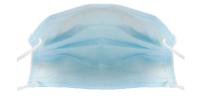

# PDS Healthcare DISPOSABLE 3-PLY SURGICAL MASK TYPE IIR ADULT MASK, EARLOOPS, BLUE COLOR

PHCWSR101/ PHCWSR101-1 (INDIVIDUALLY PACKED)

- Our rigorously-tested PDS Healthcare masks are a cut above the competition. These 3-ply masks have a bacteria filtering efficiency of over 99%, making it your solid choice for protection without compromise
- Protects nose and mouth from viruses and contaminants
- Bacterial Filtration Efficiency (BFE) ≥ 99%
- Hypoallergenic and latex-free
- Adaptable nose bar and elastic earloops for comfort and fit
- Complies with EN:14683:2019
- · Individually packed to preserve hygiene